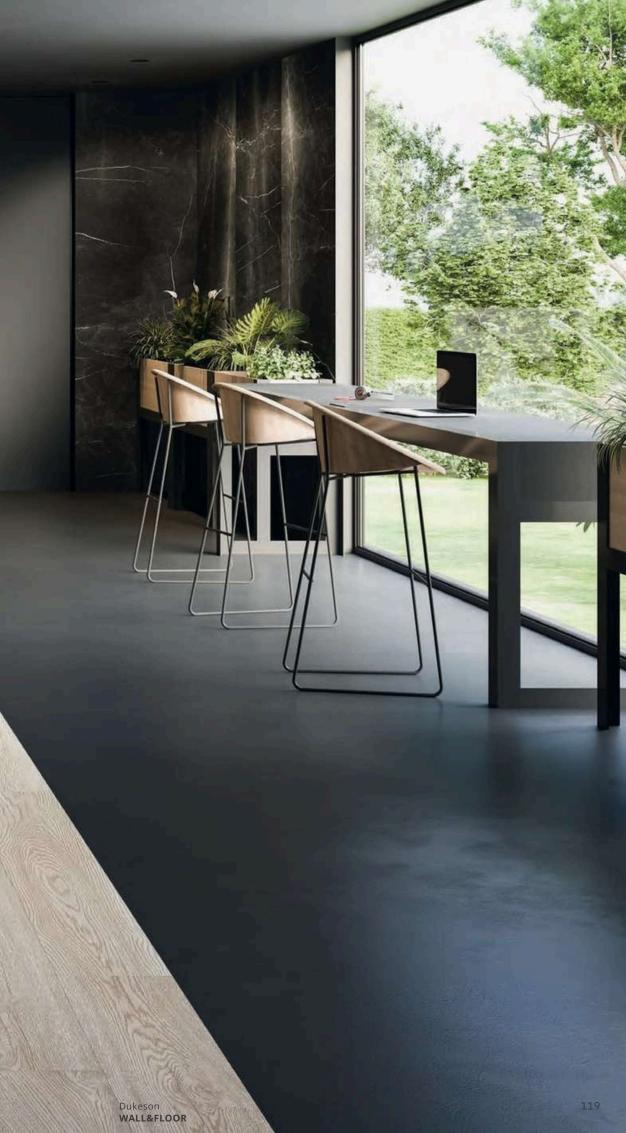

# GROW

GROW encapsulates all the beauty of oak wood in a collection brimming with personality, conspicuous for its unique, exquisite looking knots.

With its 24x151 cm format and Shaped finish, the collection has a chic,

modern appeal. Available in a choice of seven colours, including five warm shades —Maple, Taupe, Honey, Kalua and Porto— and two more neutral-looking ones —White and Dolphin—, the collection guarantees broad visual potential, thanks to its additional 33.3x100 cm strip-effect wall tiles in Taupe or Kalua.