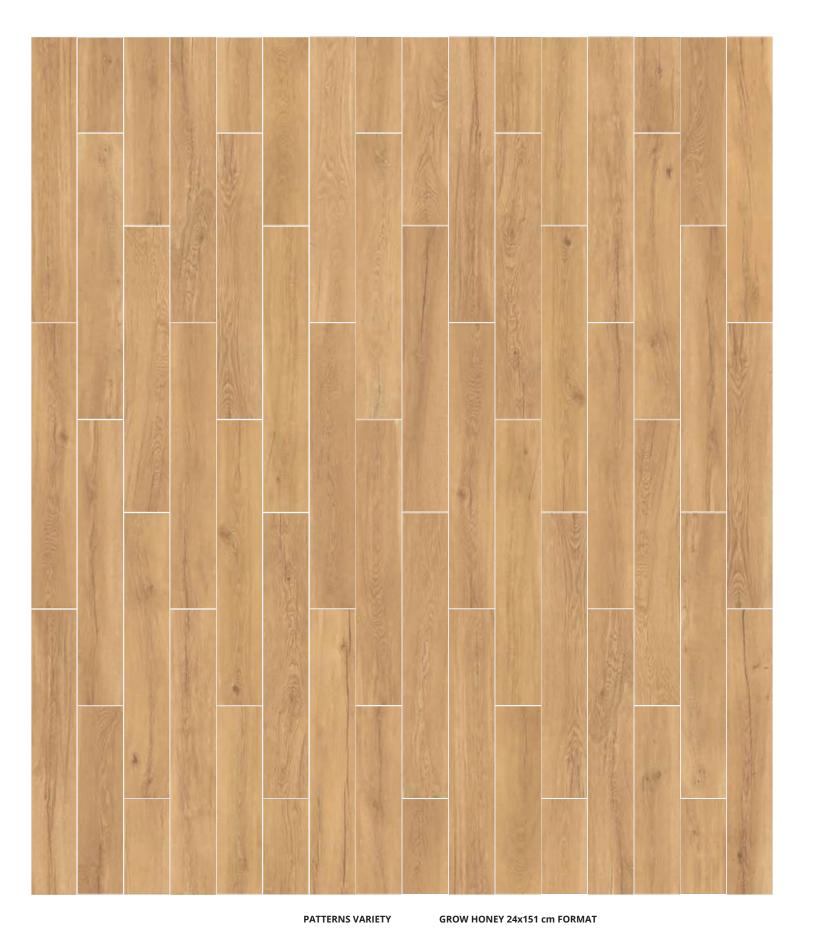

# GROW

GROW encapsulates all the beauty of oak wood in a collection brimming with personality, conspicuous for its unique, exquisite looking knots.

With its 24x151 cm format and Shaped finish, the collection has a chic,

modern appeal. Available in a choice of seven colours, including five warm shades —Maple, Taupe, Honey, Kalua and Porto— and two more neutral-looking ones —White and Dolphin—, the collection guarantees broad visual potential, thanks to its additional 33.3x100 cm strip-effect wall tiles in Taupe or Kalua.

#### Porcelain 24x151 cm 10x60 "

|                 | _                  |                                      |
|-----------------|--------------------|--------------------------------------|
| Thickness       |                    | 9 mm                                 |
| Patterns        |                    | 36                                   |
| Shade variation |                    | V2                                   |
| WHITE           | Shaped <b>(SP)</b> | <b>30902</b><br>M104                 |
| DOLPHIN         | Shaped <b>(SP)</b> | <b>30906</b><br>M104<br><b>30903</b> |
| MAPLE           | Shaped <b>(SP)</b> | M104<br><b>30905</b>                 |
| TAUPE           | Shaped <b>(SP)</b> | M104<br><b>30904</b><br>M104         |
| HONEY           | Shaped <b>(SP)</b> | <b>31279</b><br>M104                 |
| K ALUA          | Shaped <b>(SP)</b> | <b>30907</b><br>M104                 |
| P OR TO         | Shaped <b>(SP)</b> |                                      |