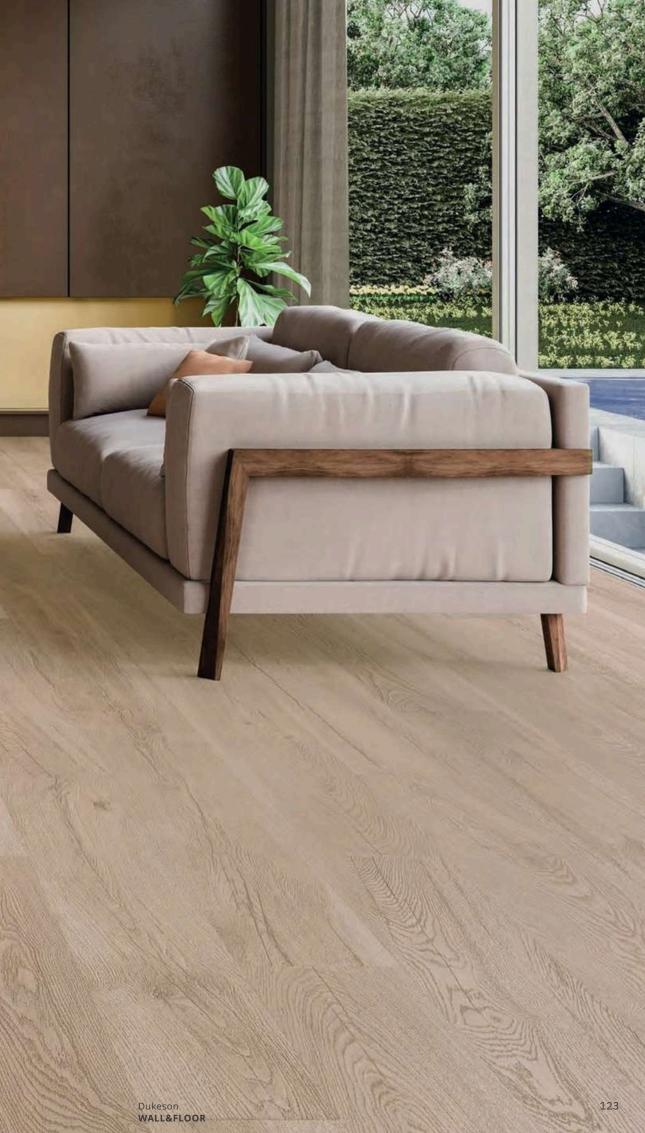

# GROW

GROW encapsulates all the beauty of oak wood in a collection brimming with personality, conspicuous for its unique, exquisite looking knots.

With its 24x151 cm format and Shaped finish, the collection has a chic,

modern appeal. Available in a choice of seven colours, including five warm shades —Maple, Taupe, Honey, Kalua and Porto— and two more neutral-looking ones —White and Dolphin—, the collection guarantees broad visual potential, thanks to its additional 33.3x100 cm strip-effect wall tiles in Taupe or Kalua.



COLOURS

24x151 cm 10x60 "





Special Pieces Piezas Especiales



Dukeson WALL&FLOOR

13x40 "

■ & ■ GROW MAPLE SP/24X151/R

7

100 A

11

12









GROW KALUA SP/33X100/R











GROW PORTO SP



### FORMATS

#### Porcelain 24x151 cm 10x60 "

|                 | _                  |                                      |
|-----------------|--------------------|--------------------------------------|
| Thickness       |                    | 9 mm                                 |
| Patterns        |                    | 36                                   |
| Shade variation |                    | V2                                   |
| WHITE           | Shaped <b>(SP)</b> | <b>30902</b><br>M104                 |
| DOLPHIN         | Shaped <b>(SP)</b> | <b>30906</b><br>M104<br><b>30903</b> |
| MAPLE           | Shaped <b>(SP)</b> | M104<br><b>30905</b>                 |
| TAUPE           | Shaped <b>(SP)</b> | M104<br><b>30904</b><br>M104         |
| HONEY