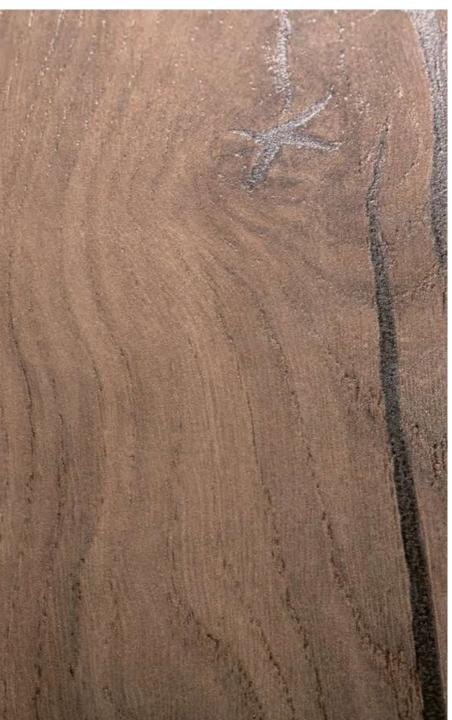

# GROW

GROW encapsulates all the beauty of oak wood in a collection brimming with personality, conspicuous for its unique, exquisite looking knots.

With its 24x151 cm format and Shaped finish, the collection has a chic,

modern appeal. Available in a choice of seven colours, including five warm shades —Maple, Taupe, Honey, Kalua and Porto— and two more neutral-looking ones —White and Dolphin—, the collection guarantees broad visual potential, thanks to its additional 33.3x100 cm strip-effect wall tiles in Taupe or Kalua.