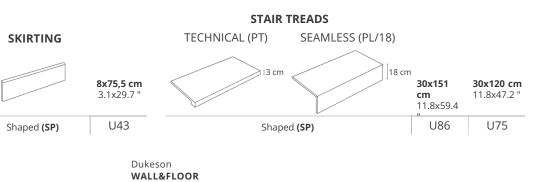

>M104                 |
| K ALUA          | Shaped <b>(SP)</b> | <b>30907</b><br>M104                 |
| P OR TO         | Shaped <b>(SP)</b> |                                      |

# COMPLEMENTARY PIECES

S.K.I.
S.K.D.
S

Image: Strate of the strate of th

## **TECHNICAL DATA**



| White Body     |
|----------------|
|                |
| 33,3x100 cm    |
| 13x40<br>DECOR |
| <br>10,5 mm    |
|                |
| 8              |
| <br>V2         |
|                |
| _              |
|                |
|                |
| -              |
|                |
|                |
| -              |
| <br>           |
| 31096          |
| M97            |
|                |
| -              |
| <br>           |
| 31095          |
| M97            |
|                |
| -              |