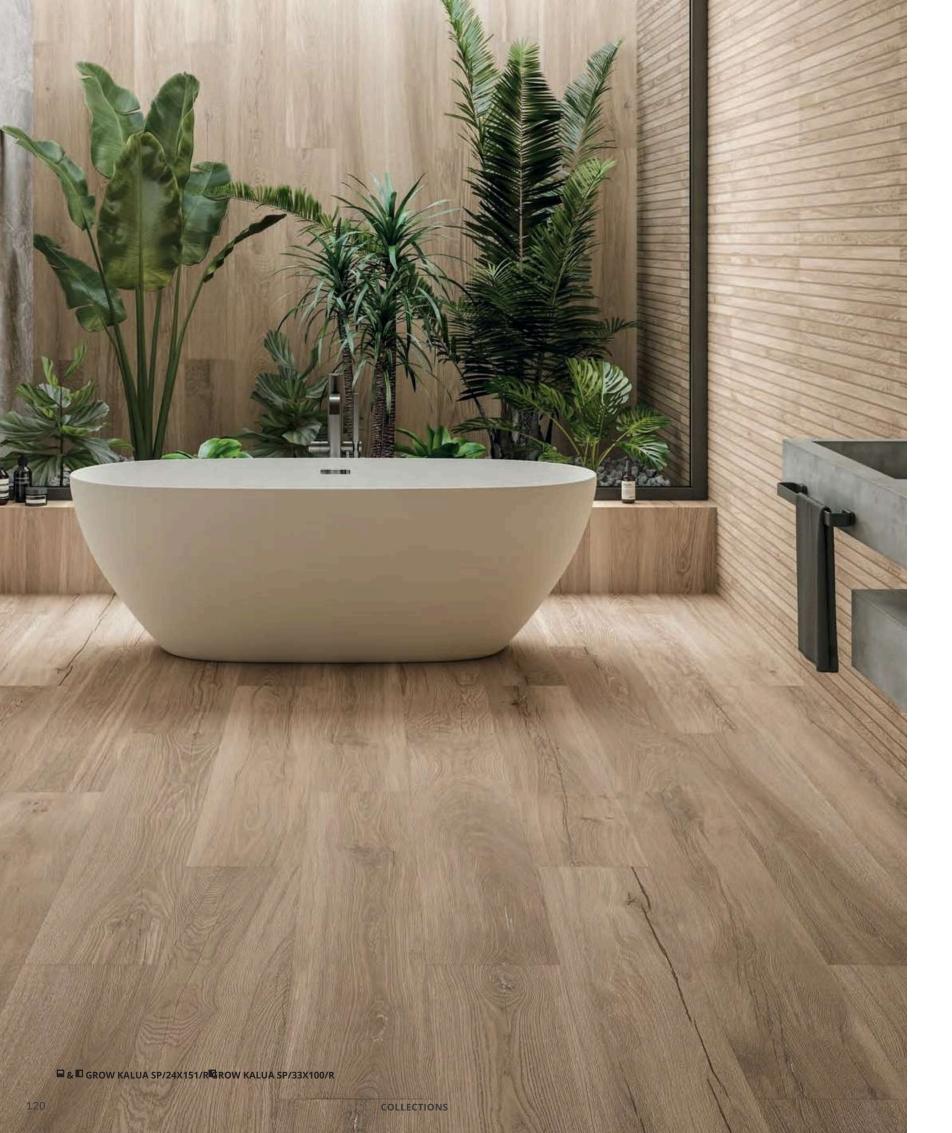

# GROW

GROW encapsulates all the beauty of oak wood in a collection brimming with personality, conspicuous for its unique, exquisite looking knots.

With its 24x151 cm format and Shaped finish, the collection has a chic,

modern appeal. Available in a choice of seven colours, including five warm shades —Maple, Taupe, Honey, Kalua and Porto— and two more neutral-looking ones —White and Dolphin—, the collection guarantees broad visual potential, thanks to its additional 33.3x100 cm strip-effect wall tiles in Taupe or Kalua.

11

12

GROW KALUA SP/33X100/R

GROW PORTO SP