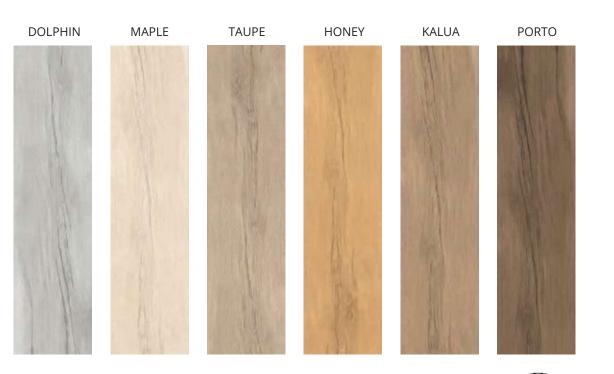

modern appeal. Available in a choice of seven colours, including five warm shades —Maple, Taupe, Honey, Kalua and Porto— and two more neutral-looking ones —White and Dolphin—, the collection guarantees broad visual potential, thanks to its additional 33.3x100 cm strip-effect wall tiles in Taupe or Kalua.

COLOURS

24x151 cm 10x60 "

Special Pieces Piezas Especiales

Dukeson WALL&FLOOR

13x40 "

■ & ■ GROW MAPLE SP/24X151/R

7

100 A