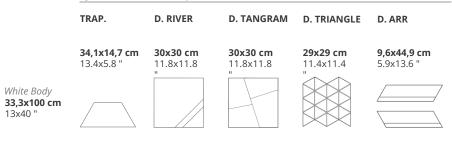

# GROW

GROW encapsulates all the beauty of oak wood in a collection brimming with personality, conspicuous for its unique, exquisite looking knots.

With its 24x151 cm format and Shaped finish, the collection has a chic,

modern appeal. Available in a choice of seven colours, including five warm shades —Maple, Taupe, Honey, Kalua and Porto— and two more neutral-looking ones —White and Dolphin—, the collection guarantees broad visual potential, thanks to its additional 33.3x100 cm strip-effect wall tiles in Taupe or Kalua.



COLOURS

24x151 cm 10x60 "





Special Pieces Piezas Especiales



Dukeson WALL&FLOOR

13x40 "

■ & ■ GROW MAPLE SP/24X151/R

7

100 A

11

12









GROW KALUA SP/33X100/R











GROW PORTO SP



### FORMATS

#### Porcelain 24x151 cm 10x60 "

|                 | _                  |                                      |
|-----------------|--------------------|--------------------------------------|
| Thickness       |                    | 9 mm                                 |
| Patterns        |                    | 36                                   |
| Shade variation |                    | V2                                   |
| WHITE           | Shaped <b>(SP)</b> | <b>30902</b><br>M104                 |
| DOLPHIN         | Shaped <b>(SP)</b> | <b>30906</b><br>M104<br><b>30903</b> |
| MAPLE           | Shaped <b>(SP)</b> | M104<br><b>309