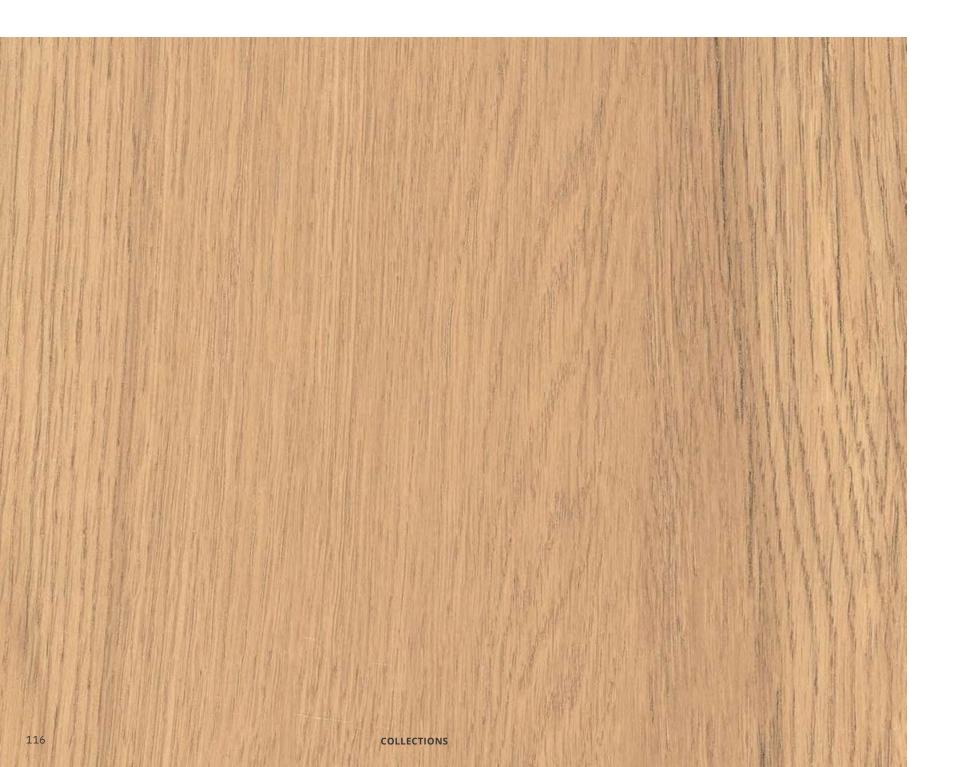

# GROW

GROW encapsulates all the beauty of oak wood in a collection brimming with personality, conspicuous for its unique, exquisite looking knots.

With its 24x151 cm format and Shaped finish, the collection has a chic,

modern appeal. Available in a choice of seven colours, including five warm shades —Maple, Taupe, Honey, Kalua and Porto— and two more neutral-looking ones —White and Dolphin—, the collection guarantees broad visual potential, thanks to its additional 33.3x100 cm strip-effect wall tiles in Taupe or Kalua.